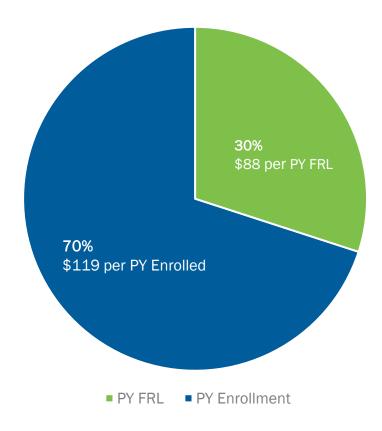

2,731,486  | 2,557,632  | (173,853)  |

## 2022-23 Monthly Cash Balance



#### Strong cash balances remain with no need for financing



# State Compliance and Budget Updates





## **State Budget Process**



#### **Iterative process with many changes to Governor's Proposal**



## **CA Historical and Projected LCFF Increase**



#### Avg increase FY19 to FY26 is 4.75%, 38% growth in LCFF over 8 years



6.56% COLA is the largest in the history of LCFF

## **Fiscal Uncertainty**





LAO reported potential \$25B state budget deficit



\$23B sitting in state's reserves to cover shortfall



Oct YTD tax collections 5% ahead on the year, but likely due to timing

## **Prop 28: Arts & Music – Grant Composition**



#### Beginning in 23-24 Prop 28 increases education funding in CA by \$1B



Spending must supplement, not supplant existing expense

## Prop 28: Arts & Music



#### **Timeline**

- Begins 2023-24
- Ongoing <u>and</u> three years to spend each year's entitlement

#### Requirements

- >500 students → spend 80%+ on staff\*
- Supplement, not supplant new expense to budget!

#### Reporting

- Required to complete expenditure plan & annual reports
- Board approval and posted to school website

## Learning Recovery Emergency Block Grant



#### Support long term recovery of student learning, mental health, well-being

Spend through 2027-28 school year ~\$2K per FY22 UPP ADA (\$117k) Intent to increase instructional time, tutoring, literacy, staff training, counseling, mental services, meals CDE to release template, requires board approval & website posting Currently p