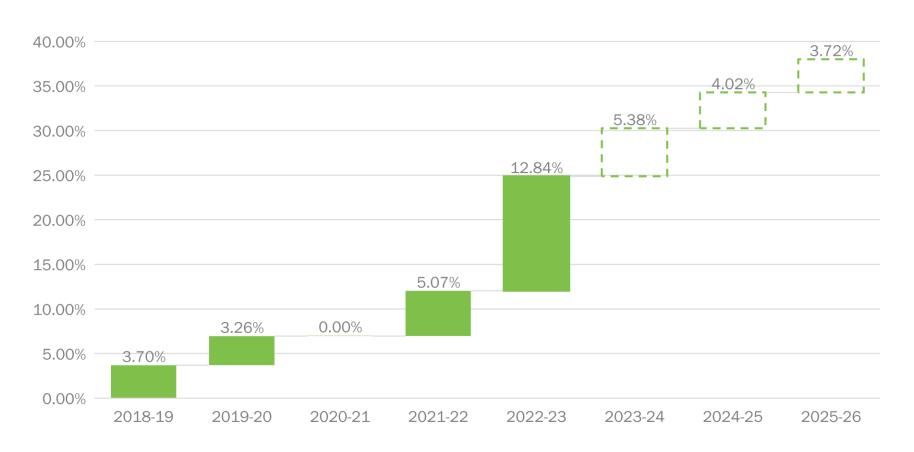

## **CA Historical and Projected LCFF Increase**

#### Avg increase FY19 to FY26 is 4.75%, 38% growth in LCFF over 8 years

6.56% COLA is the largest in the history of LCFF