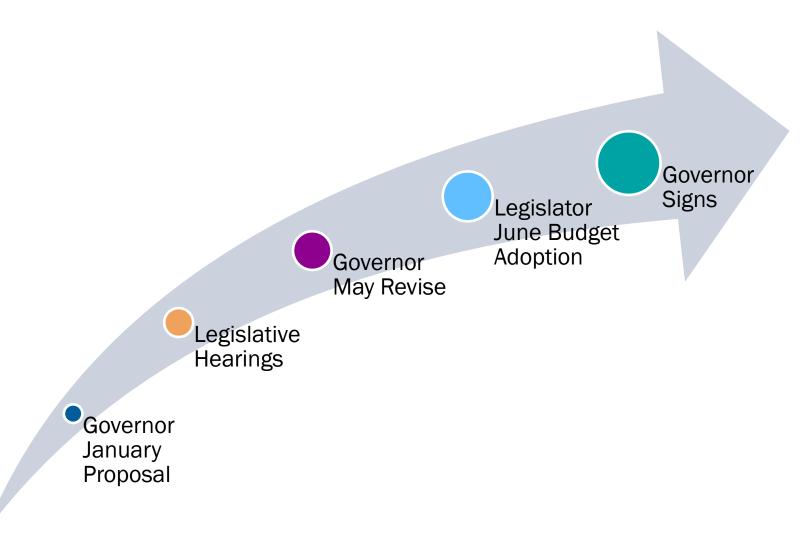

## **State Budget Process**

#### **Iterative process with many changes to Governor's Proposal**