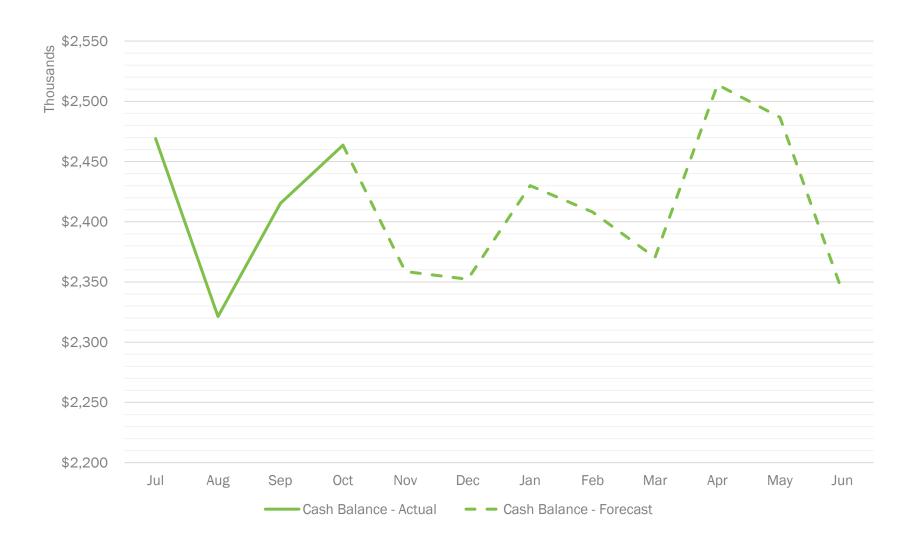

## 2022-23 Monthly Cash Balance

#### Strong cash balances remain with no need for financing