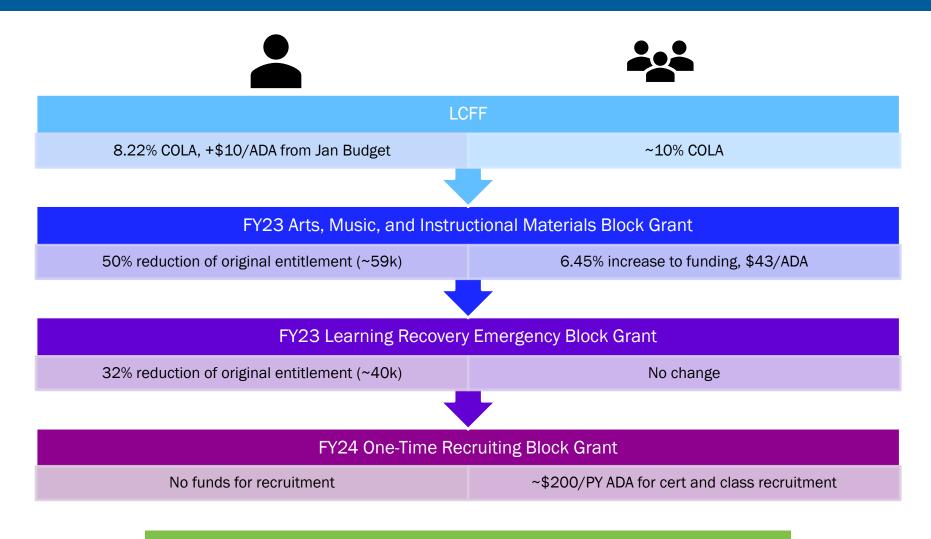

## **Budget Proposal – Governor vs. State Senate**

Plan requiring board approval to be posted on school's website for AMIMBG

| Funding Sources                         | 2022-23 | 2023-24 | Notes               |
|-----------------------------------------|---------|---------|---------------------|
| State & Federal Revenue                 |         |         |                     |
| LCFF Rate Per ADA                       | 11,932  | 12,959  | 8.22% COLA          |
| Special Education Reimbursement         | 30,000  | 30,000  | Flat rate agreement |
| State Lottery Funds Per ADA             | 237     | 237     |                     |
| One Time Funds                          |         |         |                     |
| Comprehensive Support and Improvement   | 177,547 | 0       | Expiring            |
| Expanded Learning Opportunities Grant   | 134,057 | 7,776   | Expiring            |
| A-G Improvement                         | 9,340   | 0       | Expiring            |
| Educator Effectiveness                  | 23,989  | 0       | Expiring            |
| Learning Recovery Emergency Block Grant | 0       | 124,908 | Expiring            |
| Arts, Music and Instruction Block Grant | 0       | 117,496 | Expiring            |
| Prop 28 Arts Grant (\$9,163)            | 0       | 0       | Not budgeted yet    |