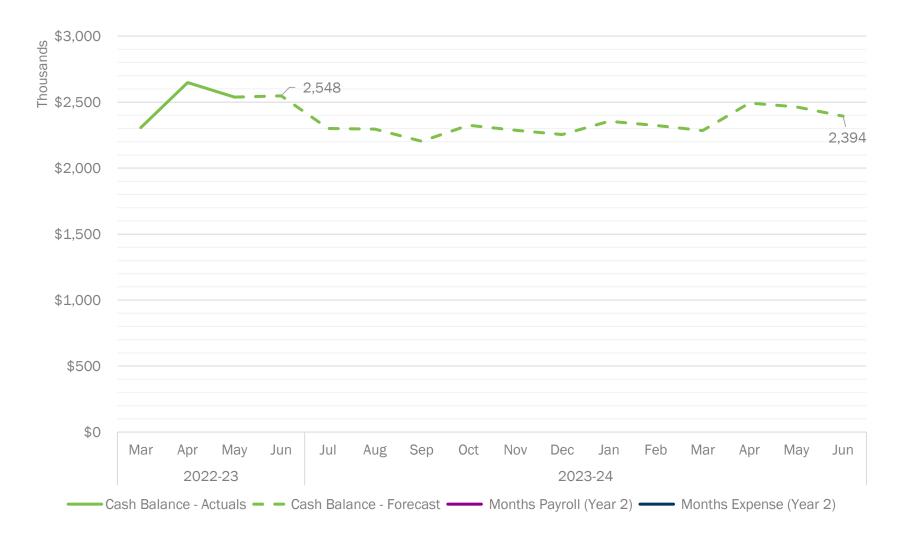

## 2023-24 Monthly Cash Balance

## **Strong cash balances remain with no need for financing**

|                                           | Year 1             | Year 2       |
|-------------------------------------------|--------------------|--------------|
|                                           | 2022-23            | 2023-24      |
|                                           |                    |              |
| SUMMARY                                   |                    |              |
| Revenue<br>LCFF Entitlement               | 2 100 059          | 0 000 560    |
| Federal Revenue                           | 2,100,058          | 2,332,563    |
| Other State Revenues                      | 311,604<br>117,166 | -<br>333,811 |
| Local Revenues                            | 1,217              | 333,011      |
| Fundraising and Grants                    | 1,217              | -            |
| Total Revenue                             | -<br>2,530,045     | 2,666,374    |
|                                           | 2,330,043          | 2,000,374    |
| Expenses                                  |                    |              |
| Compensation and Benefits                 | 1,378,533          | 1,422,413    |
| Books and Supplies                        | 431,594            | 414,905      |
| Services and Other Operating Expenditures | 593,591            | 639,457      |
| Depreciation                              | -                  | -            |
| Other Outflows                            | -                  | -            |
| Total Expenses                            | 2,403,718          | 2,476,774    |
| Operating Income                          | 126,327            | 189,599      |
|                                           | 0,0                | 100,000      |
| Fund Balance                              |                    |              |
| Beginning Balance (Unaudited)             | 2,444,295          | 2,570,622    |
| Audit Adjustment                          |                    |              |
| Beginning Balance (Audited)               | 2,444,295          | 2,570,622    |
| Operating Income                          | 126,327            | 189,599      |
|                                           |                    |              |
| Ending Fund Balance                       | 2,570,622          | 2,760,221    |
|                                           |                    |              |
| Total Revenue Per ADA                     | 14,375             | 14,813       |
| Total Expenses Per ADA                    | 13,657             | 13,760       |
| Operating Income Per ADA                  | 718                | 1,053        |
| Fund Balance as a % of Expenses           | 107%               | 111%         |
|                                           |                    |              |

#### IvyTech Monthly Cash Forecast Proposed FY24 Budget as of June 2023

|                                     |                |                |                |                |                |                | 2022                     |                            |                |                |                |                 |           |                      |
|-------------------------------------|----------------|----------------|----------------|----------------|----------------|----------------|--------------------------|----------------------------|----------------|----------------|----------------|-----------------|-----------|----------------------|
|                                     | Jul<br>Actuals | Aug<br>Actuals | Sep<br>Actuals | Oct<br>Actuals | Nov<br>Actuals | Dec<br>Actuals | Actuals & Jan<br>Actuals | Forecast<br>Feb<br>Actuals | Mar<br>Actuals | Apr<br>Actuals | May<br>Actuals | Jun<br>Forecast | Forecast  | Remaining<br>Balance |
| Beginning Cash                      | 2,600,214      | 2,469,082      | 2,321,279      | 2,415,727      | 2,464,074      | 2,476,295      | 2,447,669                | 2,653,701                  | 2,481,282      | 2,305,945      | 2,648,536      | 2,538,406       |           |                      |
| REVENUE                             |                |                |                |                |                |                |                          |                            |                |                |                |                 |           |                      |
| LCFF Entitlement                    | -              | 45,955         | 156,729        | 223,011        | 181,183        | 82,717         | 321,477                  | -                          | -              | 912,528        | -              | (61,387)        | 2,100,058 | 237,845              |
| Federal Revenue                     | 41,713         | -              | 93,842         | -              | -              | 69,552         | 26,353                   | -                          | -              |                |                | 80,144          | 311,604   | -                    |
| Other State Revenue                 | 7,005          | 1,560          | 33,343         | 7,133          | 6,000          | 71,127         | (64,568)                 | -                          | -              | 46,868         | -              | (11,020)        | 117,166   | 19,71                |
| Other Local Revenue                 | -              | 264            | 65             | -              | 1,186          | 2,362          | 2,103                    | 1,010                      | 502            | 8,050          | 117,996        | (132,321)       | 1,217     | -                    |
| Fundraising & Grants                | -              | -              | -              | -              | -              | -              | -                        | -                          | -              | -              | -              | -               | -         | -                    |
| TOTAL REVENUE                       | 48,718         | 47,779         | 283,979        | 230,144        | 188,369        | 225,758        | 285,365                  | 1,010                      | 502            | 967,446        | 117,996        | (124,584)       | 2,530,045 | 257,563              |
| EXPENSES                            |                |                |                |                |                |                |                          |                            |                |                |                |                 |           |                      |
| Certificated Salaries               | 63,078         | 63,078         | 63,078         | 63,078         | 63,078         | 63,078         | 64,948                   | 63,078                     | 63,078         | 63,078         | 31,539         | 91,239          | 755,424   | -                    |
| Classified Salaries                 | 18,695         | 18,695         | 18,695         | 20,812         | 19,611         | 19,379         | 19,379                   | 18,662                     | 19,621         | 18,197         | 9,573          | 30,447          | 231,766   | -                    |
| Employee Benefits                   | 51,127         | 29,328         | 29,328         | 29,473         | 30,547         | 33,334         | 17,296                   | 47,339                     | 15,401         | 47,370         | 23,746         | 37,056          | 391,343   | -                    |
| Books & Supplies                    | 178,784        | 36,810         | 32,167         | 13,949         | 4,327          | 34,051         | 11,326                   | 6,331                      | 27,547         | 13,733         | 6,187          | 66,383          | 431,594   | -                    |
| Services & Other Operating Expenses | 79,448         | 32,487         | 29,944         | 39,891         | 31,256         | 77,212         | 60,257                   | 37,377                     | 10,626         | 66,448         | 49,111         | 79,533          | 593,591   | -                    |
| Capital Outlay & Depreciation       | -              | -              | -              | -              | -              | -              | -                        | -                          | -              | -              | -              | -               | -         | -                    |
| Other Outflows                      | -              | -              | -              | -              | -              | -              | -                        | -                          | -              | 500            | -              | (500)           | -         | -                    |
| TOTAL EXPENSES                      | 391,132        | 180,398        | 173,212        | 167,202        | 148,819        | 227,053        | 173,206                  | 172,787                    | 136,273        | 209,326        | 120,155        | 304,157         | 2,403,718 | -                    |
| Operating Cash Inflow (Outflow)     | (342,414)      | (132,619)      | 110,767        | 62,942         | 39,550         | (1,295)        | 112,160                  | (171,777)                  | (135,771)      | 758,120        | (2,158)        | (428,741)       | 126,327   | 257,563              |
| Revenues - Prior Year Accruals      | (126,876)      | -              | 112,702        | 12,736         | -              | -              | -                        | (20,567)                   | -              |                |                | 52,078          |           |                      |
| Other Assets                        | 38,814         | -              | -              | -              | -              | -              | -                        | -                          | -              | -              | -              | 25,432          |           |                      |
| Due To (From)                       | -              | -              | -              | -              | -              | -              | -                        | -                          | -              | -              | -              | -               |           |                      |
| Expenses - Prior Year Accruals      | 302,866        | (15,184)       | (15,988)       | (27,330)       | (27,330)       | (27,330)       | (27,330)                 | 20,567                     | -              | (102,557)      | -              | (81,446)        |           |                      |
| Accounts Payable - Current Year     | (3,522)        |                | - '            | -              |                | -              |                          | (642)                      | (39,566)       | (77,856)       | (107,972)      | 206,888         |           |                      |
| Other Liabilities                   | -              | -              | (113,033)      | -              | -              | -              | 121,202                  | -                          |                | -              | -              | -               |           |                      |
| Ending Cash                         | 2.469.082      | 2.321.279      | 2.415.727      | 2.464.074      | 2.476.295      | 2.447.669      | 2.653.701                | 2.481.282                  | 2.305.945      | 2.648.536      | 2.538.406      | 2.547.733       |           |                      |

#### IvyTech Monthly Cash Forecast Proposed FY24 Budget as of June 2023

| as of June 2023                     |                 |                 |                 |                 |                 |                 | 2023<br>Actuals & |                 |                 |                 |                 |                 |           |                      |
|-------------------------------------|-----------------|-----------------|-----------------|-----------------|-----------------|-----------------|-------------------|-----------------|-----------------|-----------------|-----------------|-----------------|-----------|----------------------|
|                                     | Jul<br>Forecast | Aug<br>Forecast | Sep<br>Forecast | Oct<br>Forecast | Nov<br>Forecast | Dec<br>Forecast | Jan<br>Forecast   | Feb<br>Forecast | Mar<br>Forecast | Apr<br>Forecast | May<br>Forecast | Jun<br>Forecast | Forecast  | Remaining<br>Balance |
| Beginning Cash                      | 2,547,733       | 2,300,796       | 2,295,742       | 2,202,728       | 2,324,397       | 2,287,516       | 2,253,708         | 2,355,046       | 2,322,836       | 2,284,530       | 2,492,914       | 2,463,629       |           |                      |
| REVENUE                             |                 |                 |                 |                 |                 |                 |                   |                 |                 |                 |                 |                 |           |                      |
| LCFF Entitlement                    | -               | 52,747          | 89,939          | 309,304         | 144,533         | 144,533         | 284,509           | 144,533         | 149,329         | 376,038         | 145,478         | 145,478         | 2,332,563 | 346,141              |
| Federal Revenue                     | -               | -               | -               | -               | -               | -               | -                 | -               | -               | -               | -               | -               | -         | -                    |
| Other State Revenue                 | 20,848          | 20,848          | 26,848          | 20,848          | 26,848          | 29,922          | 26,848            | 31,740          | 20,848          | 38,848          | 31,740          | 14,848          | 333,811   | 22,773               |
| Other Local Revenue                 | -               | -               | -               | -               | -               | -               | -                 | -               | -               | -               | -               | -               | -         | -                    |
| Fundraising & Grants                | -               | -               | -               | -               | -               | -               | -                 | -               | -               | -               | -               | -               | -         | -                    |
| TOTAL REVENUE                       | 20,848          | 73,595          | 116,787         | 330,152         | 171,382         | 174,456         | 311,358           | 176,273         | 170,177         | 414,887         | 177,218         | 160,326         | 2,666,374 | 368,914              |
| XPENSES                             |                 |                 |                 |                 |                 |                 |                   |                 |                 |                 |                 |                 |           |                      |
| Certificated Salaries               | 24,750          | 62,512          | 62,512          | 62,512          | 62,512          | 62,512          | 62,512            | 62,512          | 62,512          | 62,512          | 62,512          | 82,722          | 732,588   | -                    |
| Classified Salaries                 | -               | 22,723          | 22,723          | 22,723          | 22,723          | 22,723          | 22,723            | 22,723          | 22,723          | 22,723          | 22,723          | 28,706          | 255,937   | -                    |
| Employee Benefits                   | 48,287          | 35,607          | 36,924          | 35,607          | 35,387          | 35,387          | 37,143            | 35,607          | 35,607          | 33,626          | 33,626          | 31,081          | 433,888   | -                    |
| Books & Supplies                    | 34,575          | 34,575          | 34,575          | 34,575          | 34,575          | 34,575          | 34,575            | 34,575          | 34,575          | 34,575          | 34,575          | 34,575          | 414,905   | -                    |
| Services & Other Operating Expenses | 53,066          | 53,066          | 53,066          | 53,066          | 53,066          | 53,066          | 53,066            | 53,066          | 53,066          | 53,066          | 53,066          | 53,066          | 639,457   | 2,66                 |
| Capital Outlay & Depreciation       |                 | -               | -               | -               | -               | -               | -                 | -               | -               | -               | -               | -               | -         | -                    |
| Other Outflows                      | -               | -               | -               | -               | -               | -               | -                 | -               | -               | -               | -               | -               | -         | -                    |
| TOTAL EXPENSES                      | 160,679         | 208,483         | 209,800         | 208,483         | 208,264         | 208,264         | 210,020           | 208,483         | 208,483         | 206,503         | 206,503         | 230,150         | 2,476,774 | 2,660                |
| Operating Cash Inflow (Outflow)     | (139,831)       | (134,888)       | (93,013)        | 121,669         | (36,882)        | (33,808)        | 101,338           | (32,210)        | (38,306)        | 208,384         | (29,285)        | (69,824)        | 189,599   | 366,254              |
| Revenues - Prior Year Accruals      | 127.729         | 129.834         | -               |                 |                 | -               |                   |                 |                 | -               | -               | -               |           |                      |
| Other Assets                        | 36,953          | -               | -               | -               | -               | -               | -                 | -               | -               | -               | -               | -               |           |                      |
| Due To (From)                       | (142,811)       | -               | -               | -               | -               | -               | -                 | -               | -               | -               | -               | -               |           |                      |
| Expenses - Prior Year Accruals      | -               | -               | -               | -               | -               | -               | -                 | -               | -               | -               | -               | -               |           |                      |
| Accounts Payable - Current Year     | -               | -               | -               | -               | -               | -               | -                 | -               | -               | -               | -               | -               |           |                      |
| Other Liabilities                   | (128,978)       | -               | -               | -               | -               | -               | -                 | -               | -               | -               | -               | -               |           |                      |
| Ending Cash                         | 2.300.796       | 2.295.742       | 2.202.728       | 2,324,397       | 2,287,516       | 2,253,708       | 2,355,046         | 2,322,836       | 2.284.530       | 2.492.914       | 2,463,629       | 2,393,805       |           |                      |